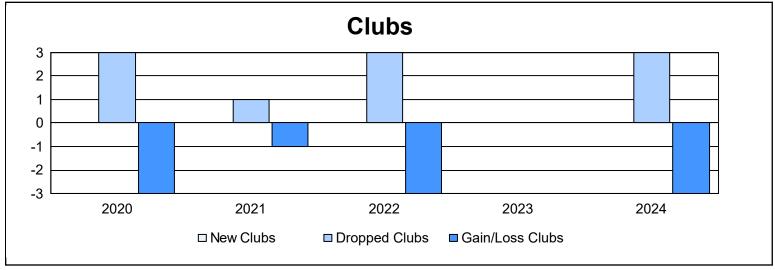

District 336 C As of June 2024 Cumulative

| Year      | New<br>Clubs | Dropped<br>Clubs | Gain/<br>Loss<br>Clubs | New<br>Members | Charter<br>Members | Reinstate<br>Members | Transfer<br>Members | Total<br>Member<br>Added | Total<br>Members<br>Dropped | Gain/<br>Loss<br>Members |
|-----------|--------------|------------------|------------------------|----------------|--------------------|----------------------|---------------------|--------------------------|-----------------------------|--------------------------|
| 2019-2020 | 0            | 3                | -3                     | 196            | 1                  | 1                    | 17                  | 215                      | 358                         | -143                     |
| 2020-2021 | 0            | 1                | -1                     | 193            | 0                  | 3                    | 15                  | 211                      | 277                         | -66                      |
| 2021-2022 | 0            | 3                | -3                     | 173            | 0                  | 3                    | 3                   | 179                      | 324                         | -145                     |
| 2022-2023 | 0            | 0                | 0                      | 196            | 0                  | 8                    | 10                  | 214                      | 285                         | -71                      |
| 2023-2024 | 0            | 3                | -3                     | 219            | 1                  | 2                    | 5                   | 227                      | 287                         | -60                      |
| Average   | 0            | 2                | -2                     | 195            | 0                  | 3                    | 10                  | 209                      | 306                         | -97                      |