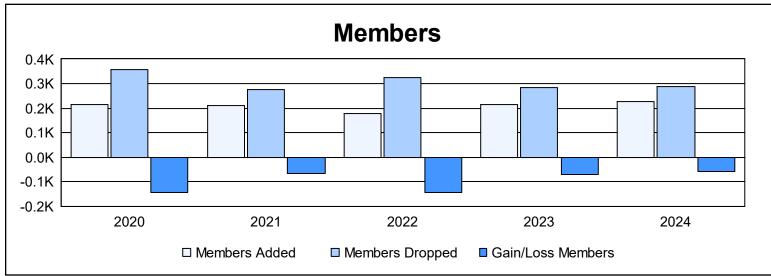

District 336 C As of June 2024 Cumulative

| Year      | New<br>Clubs | Dropped<br>Clubs | Gain/<br>Loss<br>Clubs | New<br>Members | Charter<br>Members | Reinstate<br>Members | Transfer<br>Members | Total<br>Member<br>Added | Total<br>Members<br>Dropped | Gain/<br>Loss<br>Members |
|-----------|--------------|------------------|------------------------|----------------|--------------------|----------------------|---------------------|--------------------------|-----------------------------|--------------------------|
| 2019-2020 | 0            | 3                | -3                     | 196            | 1                  | 1                    | 17                  | 215                      | 358                         | -143                     |
| 2020-2021 | 0            | 1                | -1                     | 193            | 0                  | 3                    | 15                  | 211                      | 277                         | -66                      |
| 2021-2022 | 0            | 3                | -3                     | 173            | 0                  | 3                    | 3                   | 179                      | 324                         | -145                     |
| 2022-2023 | 0            | 0                | 0                      | 196            | 0                  | 8                    | 10                  | 214                      | 285                         | -71                      |
| 2023-2024 | 0            | 3                | -3                     | 219            | 1                  | 2                    | 5                   | 227                      | 287                         | -60                      |
| Average   | 0            | 2                | -2                     | 195            | 0                  | 3                    | 10                  | 209                      | 306                         | -97                      |